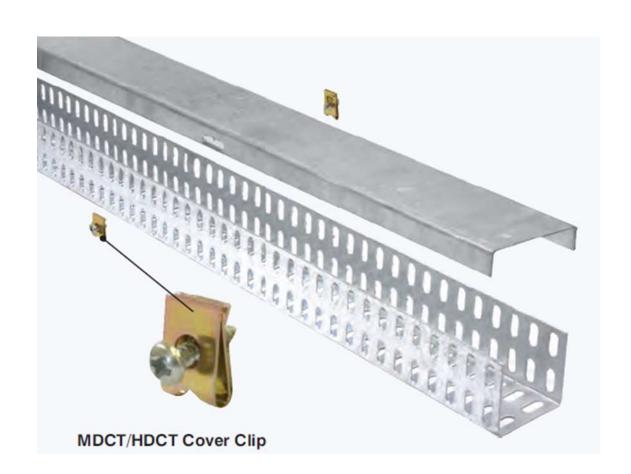

## **Perforated Cable Tray Flat Covers**

Cable tray covers provide protection for the cables contained within the system from sunlight, environmental elements, dirt, debris and falling objects.

Standard Finish HDG.

| Part Number        | A = Width (mm)           | B = Material Thickness (mm) | Length (mm) |
|--------------------|--------------------------|-----------------------------|-------------|
|                    | MEDIUM DUTY PE           | RFORATED FLAT COVERS        |             |
| T/MCT76/1.5MCOVER  | 76mm                     | 1.6mm                       | 1500mm      |
| T/MCT114/1.5MCOVER | 114mm                    | 1.6mm                       | 1500mm      |
| T/MCT152/1.5MCOVER | 152mm                    | 1.6mm                       | 1500mm      |
| T/MCT228/1.5MCOVER | 229mm                    | 1.6mm                       | 1500mm      |
| T/MCT305/1.5MCOVER | 305mm                    | 1.6mm                       | 1500mm      |
| T/MCT457/1.5MCOVER | 457mm                    | 1.6mm                       | 1500mm      |
| T/MCT610/1.5MCOVER | 610mm                    | 1.6mm                       | 1500mm      |
|                    | <b>HEAVY DUTY WELDED</b> | PERFORATED FLAT COVERS      |             |
| T/HCT76/1.5MCOVER  | 76mm                     | 1.6mm                       | 1500mm      |
| T/HCT114/1.5MCOVER | 114mm                    | 1.6mm                       | 1500mm      |
| T/HCT152/1.5MCOVER | 152mm                    | 1.6mm                       | 1500mm      |
| T/HCT228/1.5MCOVER | 229mm                    | 1.6mm                       | 1500mm      |
| T/HCT305/1.5MCOVER | 305mm                    | 1.6mm                       | 1500mm      |
| T/HCT457/1.5MCOVER | 457mm                    | 1.6mm                       | 1500mm      |
| T/HCT610/1.5MCOVER | 610mm                    | 1.6mm                       | 1500mm      |